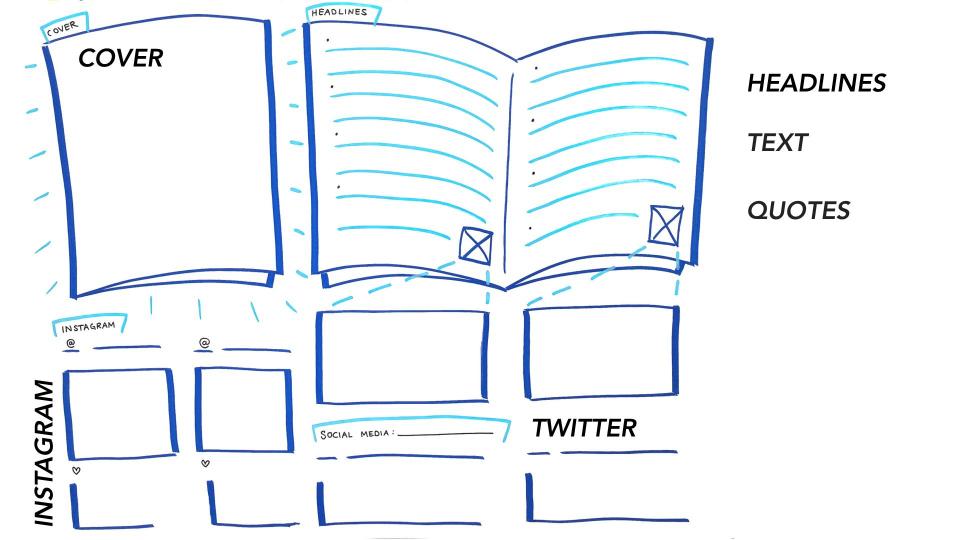

#### HANDS-ON CREATIVE

- An image / status rapport from a desired future
- Gets us out of bed in the morning
- Gives a clear direction
- Bigger than a goal but something we actually could achieve
- Will require significant change and progress to attain!