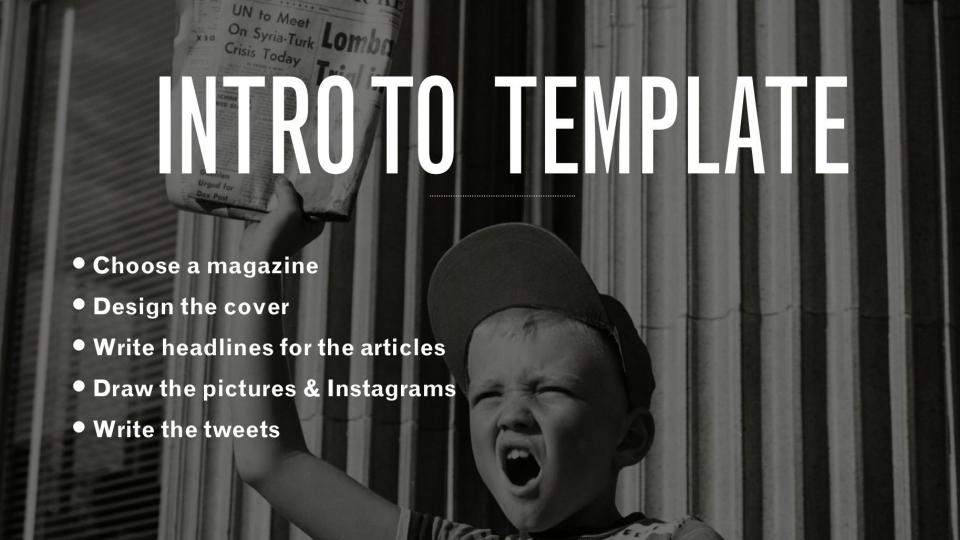

#### HANDS-ON CREATIVE

- An image / status rapport from a desired future
- Gets us out of bed in the morning
- Gives a clear direction
- Bigger than a goal but something we actually could achieve
- Will require significant change and progress to attain!